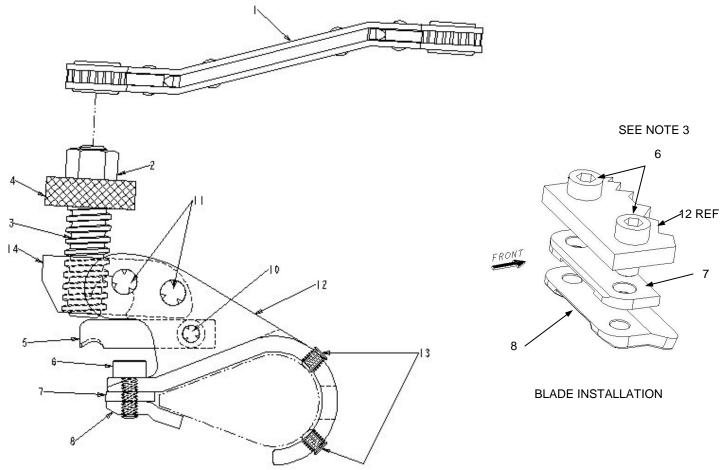

## NOTES:

- 1. TO ASSIST IN REMOVING THREADED PARTS, APPLY HEAT TO SOFTEN LOCKING COMPOUND.
- 2. WHEN CONNECTING ITEM 4 (KNOB) OR ITEM 2 (NUT) TO ITEM 3 (SCREW), CLEAN THREADS (MALE AND FEMALE) OF FOREIGN MATTER, THEN APPLY ONE DROP OF MEDIUM STRENGTH LOCKING COMPOUND (LOCTITE 242 OR EQUIVALENT) ONTO MALE THREAD AND CONNECT PARTS TOGETHER.
- 3. PERIODICALLY CHECK FOR TENSION ON THESE SCREWS. LOOSENED SCREWS WILL RESULT IN ASSEMBLY BREAKAGE.

| J050 HEAVY DUTY ADAPTER, REPAIR PARTS LIST |       |                   |     |
|--------------------------------------------|-------|-------------------|-----|
| BAND-IT<br>PART #                          | ITEM# | DESCRIPTION       | QTY |
| J11985                                     | 1     | RATCHET WRENCH    | 1   |
| J06887                                     | 2     | HEX NUT           | 1   |
|                                            | 3     | JR ADAPTER SCREW  | 1   |
|                                            | 4     | KNOB              | 1   |
| J00587                                     | 5     | SHEAR HOOK        | 1   |
| J93099                                     | 6     | SCREW, SPECIAL    | 2   |
|                                            | 7     | BACKING PLATE     | 1   |
|                                            | 8     | CUTTER BLADE      | 1   |
|                                            | 9     | HEX KEY, SPECIAL  | 1   |
| J00987                                     | 10    | PIN, GROOVED      | 1   |
| J05187                                     | 11    | PIN, GROOVED      | 2   |
|                                            | 12    | BODY              | 1   |
|                                            | 13    | SOCKET HEAD SCREW | 2   |
| J06787                                     | 14    | SCREW BLOCK       | 1   |