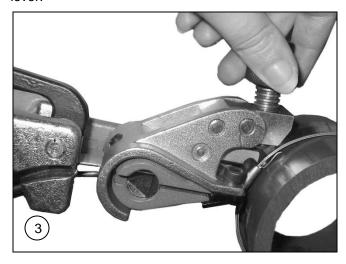

Install clamp over hose assembly. Tension clamp by turning the handle of BAND-IT Tool clockwise.

When properly tensioned, roll tool over hose, backing off tension handle ¼ to ½ turn only, through course of rollover, (depending on type and size of hose) until shear hook grips buckle edge. Tighten knurled nut by hand, securing buckle tightly between edge of hook and nose of adapter.