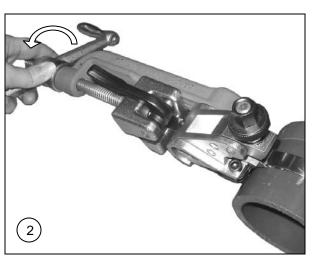

Install clamp over hose assembly. Tension clamp by turning the handle of BAND-IT Tool clockwise.

When properly tensioned, roll tool over hose, backing off tension handle ¼ to ½ turn only, through course of rollover, (depending on type and size of hose) until shear hook grips buckle edge. Tighten knurled nut by hand, securing buckle tightly between edge of hook and nose of adapter.