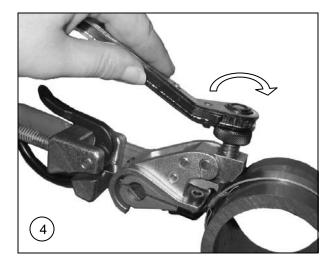

Place ratchet wrench on hex nut. Operate wrench clockwise until clamp is sheared. Clamp is now locked and completed.

NOTE: USE OF A VISE IS OPTIONAL TO HOLD TOOL DURING USE.

F: 1-800-627-3925