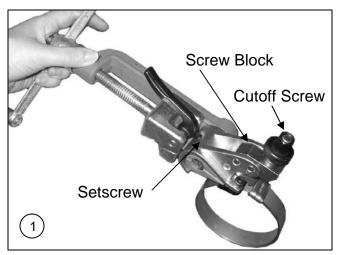

## To Install a BAND-IT Junior Clamp using the Heavy Duty Adapter:

Place Heavy Duty Adapter on nose of BAND-IT tool, positioned as shown. Cut-off screw should not extend beyond bottom of screw block. Line up tool and adapter slots and tighten two setscrews. Insert BAND-IT Junior or Junior SID clamp tail into adapter nose through all slots and grip end with band gripper lever.